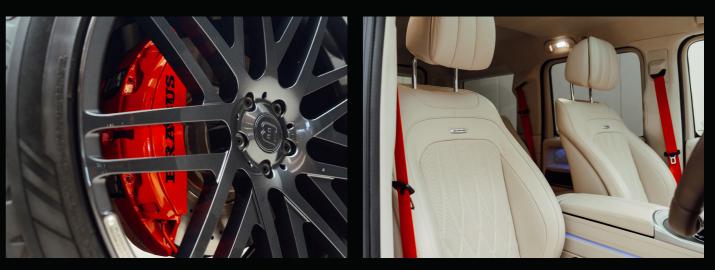

## **BRABUSIZED PACKAGE G700**

BRABUS® PowerXtra performance kit B40-700 + 85 kW / 115 HP; + 100 Nm to 515 kW (700 HP), max. torque 850 Nm BRABUS<sup>®</sup> WIDESTAR conversion set BRABUS® Valve-controller sports exhaust Black Chromed tailpipes BRABUS® Double-B logo for front grille BRABUS® Radiator grille lettering, illuminated BRABUS<sup>®</sup> Logo for A-pillar / fender (set) BRABUS® Monoblock F Platinum Edition cross spoke design forged – 11Jx23H2 offset 25 305/35 R23 tyres RDK Kit tyre pressure sensor Gen Delta Wheels bolts Dedicated screws and assembly hardware BRABUS<sup>®</sup> Floor mats velour black BRABUS<sup>®</sup> Trunk floor mat velour black

## **BRABUS INTERIOR BRANDING PACKAGE**

BRABUS® Aluminum shift paddles BRABUS® Entrance panels with RGB-LED tech. Set of 4 with ambient lighting selection BRABUS® Entrance panel for the rear doors with RGB-LED technology BRABUS® Aluminum pedal pads – set of two – with matte anodized finish BRABUS® Door lock pins in aluminum