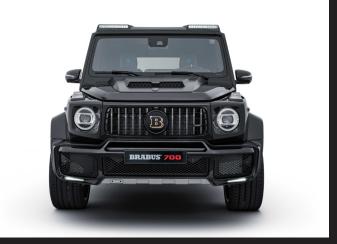

The utilitarian bodywork of the Mercedes G-Wagen is just part of its iconic appeal. But in the BRABUS<sup>®</sup> G700, the rugged design cloaks a very sharply-honed driver's machine.

Compromise? The only place you'll see that is in your rear-view mirror.

## **BRABUSIZED PACKAGE G700**

BRABUS® PowerXtra performance kit B40-700 + 85 kW / 115 HP; + 100 Nm to 515 kW (700 HP), max. torque 850 Nm BRABUS<sup>®</sup> WIDESTAR conversion set BRABUS® Valve-controller sports exhaust Black Chromed tailpipes BRABUS® Double-B logo for front grille BRABUS® Radiator grille lettering, illuminated BRABUS<sup>®</sup> Logo for A-pillar / fender (set) BRABUS® Monoblock F Platinum Edition cross spoke design forged – 11Jx23H2 offset 25 305/35 R23 tyres RDK Kit tyre pressure sensor Gen Delta Wheels bolts Dedicated screws and assembly hardware BRABUS<sup>®</sup> Floor mats velour black BRABUS<sup>®</sup> Trunk floor mat velour black