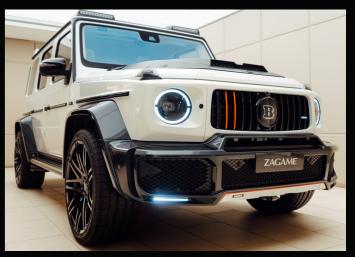

The utilitarian bodywork of the Mercedes G-Wagen is just part of its iconic appeal. But in the BRABUS<sup>®</sup> G700, the rugged design cloaks a very sharply-honed driver's machine.

Compromise? The only place you'll see that is in your rear-view mirror.

## **BRABUSIZED PACKAGE G700**

BRABUS® PowerXtra performance kit B40-700 + 85 kW / 115 HP; + 100 Nm to 515 kW (700 HP), max. torque 850 Nm BRABUS<sup>®</sup> WIDESTAR conversion set BRABUS® Valve-controller sports exhaust Black Chromed tailpipes BRABUS® Double-B logo for front grille BRABUS® Radiator grille lettering, illuminated BRABUS<sup>®</sup> Logo for A-pillar / fender (set) BRABUS® Monoblock F Platinum Edition cross spoke design forged – 11Jx23H2 offset 25 305/35 R23 tyres RDK Kit tyre pressure sensor Gen Delta Wheels bolts Dedicated screws and assembly hardware BRABUS<sup>®</sup> Floor mats velour black BRABUS<sup>®</sup> Trunk floor mat velour black