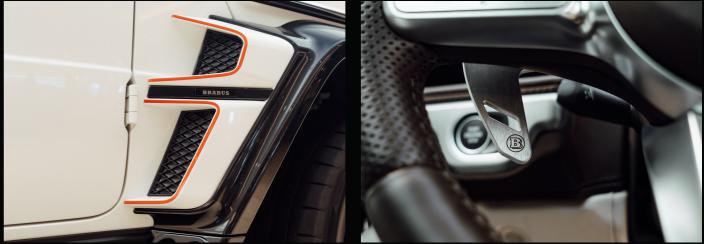

## **BRABUSIZED PACKAGE G700**

BRABUS® PowerXtra performance kit B40-700 + 85 kW / 115 HP; + 100 Nm to 515 kW (700 HP), max. torque 850 Nm BRABUS<sup>®</sup> WIDESTAR conversion set BRABUS® Valve-controller sports exhaust Black Chromed tailpipes BRABUS® Double-B logo for front grille BRABUS® Radiator grille lettering, illuminated BRABUS<sup>®</sup> Logo for A-pillar / fender (set) BRABUS® Monoblock F Platinum Edition cross spoke design forged – 11Jx23H2 offset 25 305/35 R23 tyres RDK Kit tyre pressure sensor Gen Delta Wheels bolts Dedicated screws and assembly hardware BRABUS<sup>®</sup> Floor mats velour black BRABUS<sup>®</sup> Trunk floor mat velour black