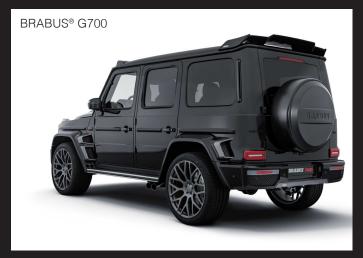

The utilitarian bodywork of the Mercedes G-Wagen is just part of its iconic appeal. But in the BRABUS<sup>®</sup> G700, the rugged design cloaks a very sharply-honed driver's machine.

Compromise? The only place you'll see that is in your rear-view mirror.

## **BRABUSIZED PACKAGE G700**

BRABUS® PowerXtra performance kit B40-700 + 85 kW / 115 HP; + 100 Nm to 515 kW (700 HP), max. torque 850 Nm BRABUS<sup>®</sup> WIDESTAR conversion set BRABUS® Valve-controller sports exhaust Black Chromed tailpipes BRABUS® Double-B logo for front grille BRABUS® Radiator grille lettering, illuminated BRABUS<sup>®</sup> Logo for A-pillar / fender (set) BRABUS® Monoblock F Platinum Edition cross spoke design forged – 11Jx23H2 offset 25 305/35 R23 tyres RDK Kit tyre pressure sensor Gen Delta Wheels bolts Dedicated screws and assembly hardware BRABUS<sup>®</sup> Floor mats velour black BRABUS<sup>®</sup> Trunk floor mat velour black

## **BRABUS EXTENDED EXTERIOR PACKAGE**

BRABUS® Rear roof spoiler BRABUS® Carbon Fibre spare wheel cover with choice of gloss or matte finish BRABUS®Carbon Fibre Hood Attachment with choice of gloss or matte finish BRABUS® Carbon Fibre Roof Add-on part with LED high beams glossy or matte finish