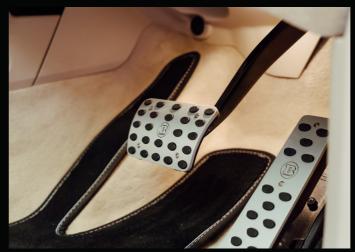

## **BRABUS INTERIOR BRANDING PACKAGE**

BRABUS® Aluminum shift paddles BRABUS® Entrance panels with RGB-LED tech. Set of 4 with ambient lighting selection BRABUS® Entrance panel for the rear doors with RGB-LED technology BRABUS® Aluminum pedal pads – set of two – with matte anodized finish BRABUS® Door lock pins in aluminum