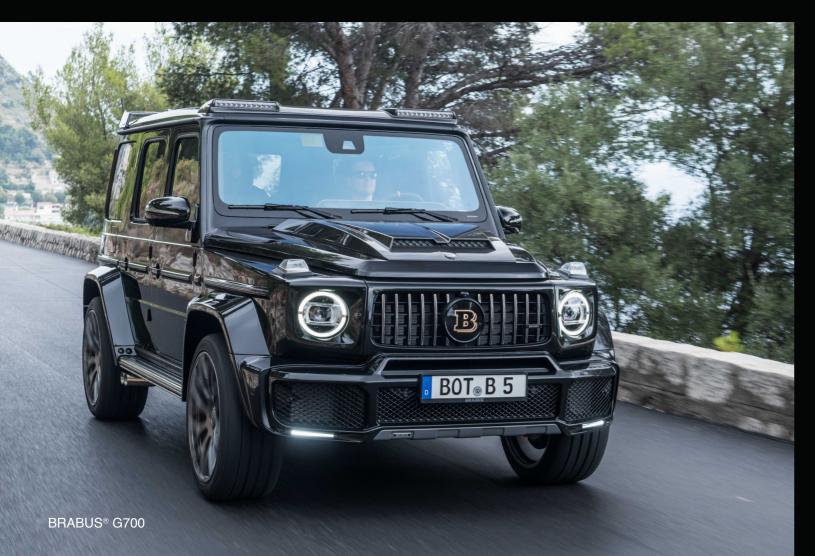

The utilitarian bodywork of the Mercedes G-Wagen is just part of its iconic appeal. But in the BRABUS<sup>®</sup> G700, the rugged design cloaks a very sharply-honed driver's machine.

Compromise? The only place you'll see that is in your rear-view mirror.

## **BRABUSIZED PACKAGE G700**

BRABUS® PowerXtra performance kit B40-700 + 85 kW / 115 HP; + 100 Nm to 515 kW (700 HP), max. torque 850 Nm BRABUS<sup>®</sup> WIDESTAR conversion set BRABUS® Valve-controller sports exhaust Black Chromed tailpipes BRABUS® Double-B logo for front grille BRABUS® Radiator grille lettering, illuminated BRABUS<sup>®</sup> Logo for A-pillar / fender (set) BRABUS® Monoblock F Platinum Edition cross spoke design forged – 11Jx23H2 offset 25 305/35 R23 tyres RDK Kit tyre pressure sensor Gen Delta Wheels bolts Dedicated screws and assembly hardware BRABUS<sup>®</sup> Floor mats velour black BRABUS<sup>®</sup> Trunk floor mat velour black