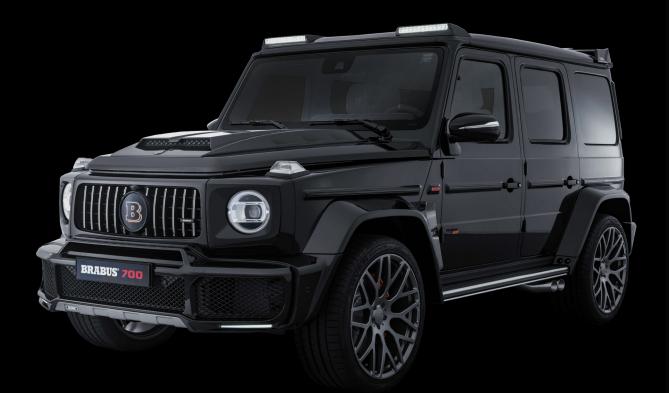

The utilitarian bodywork of the Mercedes G-Wagen is just part of its iconic appeal. But in the BRABUS<sup>®</sup> G700, the rugged design cloaks a very sharply-honed driver's machine.

Compromise? The only place you'll see that is in your rear-view mirror.

## **BRABUSIZED PACKAGE G700**

BRABUS® PowerXtra performance kit B40-700 + 85 kW / 115 HP; + 100 Nm to 515 kW (700 HP), max. torque 850 Nm BRABUS<sup>®</sup> WIDESTAR conversion set BRABUS® Valve-controller sports exhaust Black Chromed tailpipes BRABUS® Double-B logo for front grille BRABUS® Radiator grille lettering, illuminated BRABUS<sup>®</sup> Logo for A-pillar / fender (set) BRABUS® Monoblock F Platinum Edition cross spoke design forged – 11Jx23H2 offset 25 305/35 R23 tyres RDK Kit tyre pressure sensor Gen Delta Wheels bolts Dedicated screws and assembly hardware BRABUS<sup>®</sup> Floor mats velour black BRABUS<sup>®</sup> Trunk floor mat velour black