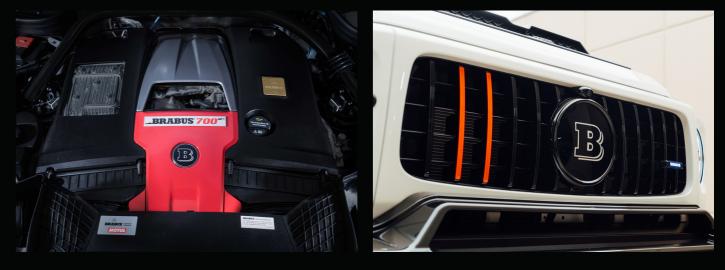

## **BRABUSIZED PACKAGE G700**

BRABUS® PowerXtra performance kit B40-700 + 85 kW / 115 HP; + 100 Nm to 515 kW (700 HP), max. torque 850 Nm BRABUS<sup>®</sup> WIDESTAR conversion set BRABUS® Valve-controller sports exhaust Black Chromed tailpipes BRABUS® Double-B logo for front grille BRABUS® Radiator grille lettering, illuminated BRABUS<sup>®</sup> Logo for A-pillar / fender (set) BRABUS® Monoblock F Platinum Edition cross spoke design forged – 11Jx23H2 offset 25 305/35 R23 tyres RDK Kit tyre pressure sensor Gen Delta Wheels bolts Dedicated screws and assembly hardware BRABUS<sup>®</sup> Floor mats velour black BRABUS<sup>®</sup> Trunk floor mat velour black